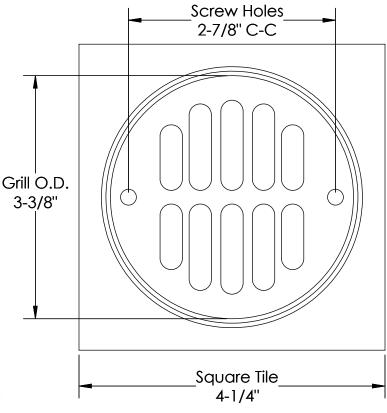

## MT231

# DELUXE BRASS SHOWER GRID WITH SQUARE PLATE

## **SPECIFICATION SHEET**

 FITS PLUMBING PRODUCTS® AND 4T® DRAINS