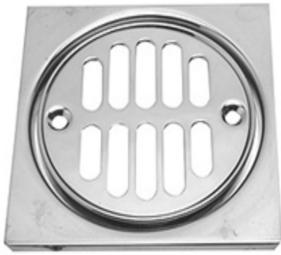

## MT231

# DELUXE BRASS SHOWER GRID WITH SQUARE PLATE

## **SPECIFICATION SHEET**

 FITS PLUMBING PRODUCTS® AND 4T® DRAINS